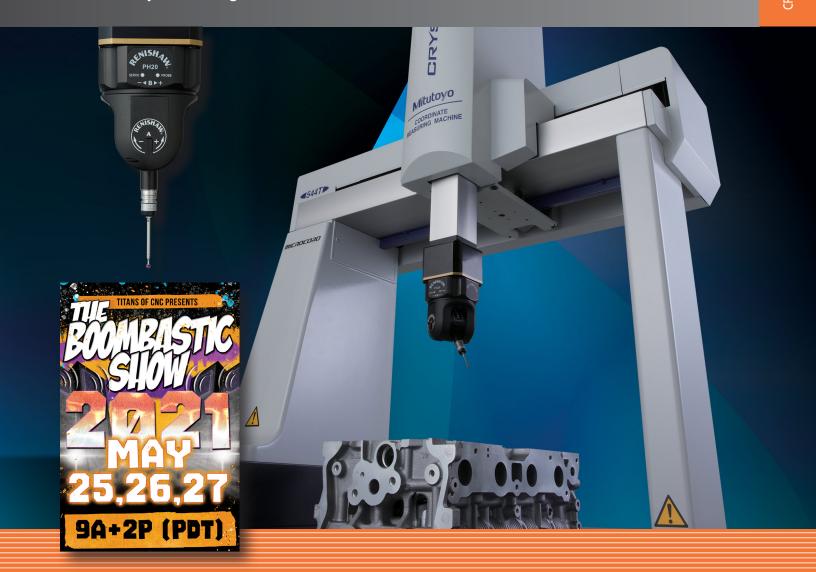

## LIMITED TIME OFFER

5-AXIS CNC CMM CRYSTA-APEX EX Series with PH-20 Probe

Effective May 25 through June 25, 2021

### **5-AXIS CNC CMM CRYSTA-APEX EX Series with PH-20 Probe**

showroom demo models with one year warranty

### **Crysta EX Package Includes:**

- CRYSTA-Apex EX CNC CMM
- PH-20 (5 axis motorized probe head)
- MCOSMOS C-1 CMM Software
- Dell PC, Windows 10, 64 bit
- Dell 22" Widescreen monitor
- Air dryer
- Power conditioner